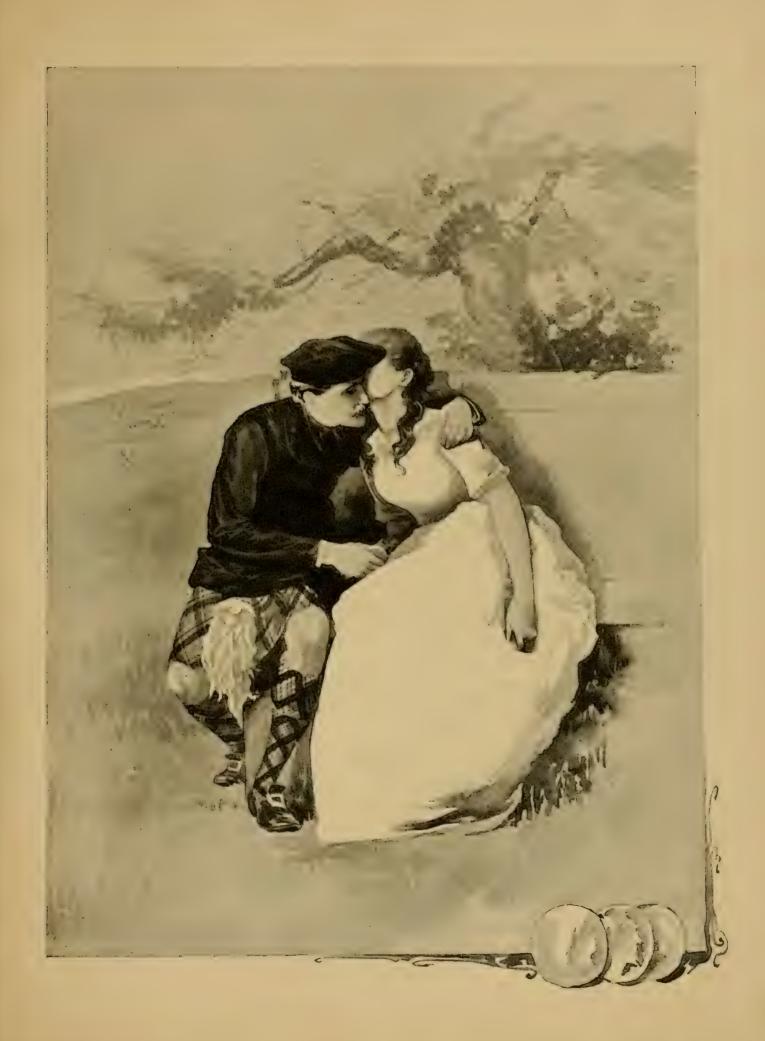

He dwelt in bonnie Scotland,
where blooms the sweet blue bell,

And it's ob! in my beart

I lo'e my laddie well.

He dwelt in bonnie scotland,
where blooms the sweet blue bell.

Oh! what, tell me what does your highland laddie wear?

Oh! what, tell me what does your highland laddie wear?

A bonnet with a lofty plume, and on his breast a plaid,

And it's ob! in my beart
I lo'e my Hispland lad.

A bonnet with a lofty plume, and on his breast a plaid.